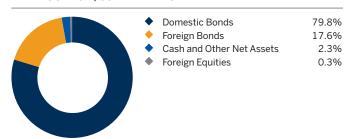

# MD Short-Term Bond Fund

## SUMMARY OF INVESTMENT PORTFOLIO - March 31, 2023

#### **NET ASSETS: \$394.4 MILLION**



### TOP 25 HOLDINGS (PERCENTAGE OF NET ASSETS)

| Canada Housing Trust No. 1, 2.90%, 06/15/2024         | 8.0% |
|-------------------------------------------------------|------|
| Government of Canada, 2.75%, 09/01/2027               | 7.9% |
| Province of Ontario, 2.60%, 06/02/2027                | 4.9% |
| CDP Financial Inc., 3.80%, 06/02/2027                 | 2.6% |
| CPPIB Capital Inc., 3.95%, 09/08/2025                 | 2.5% |
| Province of Ontario, 2.60%, 06/02/2025                | 2.5% |
| Province of Ontario, 2.30%, 09/08/2024                | 2.5% |
| Canada Housing Trust No. 1, 1.90%, 09/15/2026         | 2.4% |
| Canada Housing Trust No. 1, 1.55%, 12/15/2026         | 2.4% |
| The Bank of Nova Scotia, 1.85%, 11/02/2026            | 2.0% |
| Cash and short-term investments